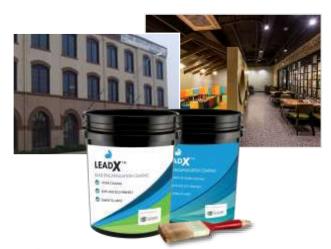

LeadX<sup>™</sup> by Syneffex<sup>™</sup> safely encapsulates lead while keeping the original beauty of the underlying surface.

LeadX is painted inside the blue taped areas.

Protected by US and International Patents Syneffex™ Products are Manufactured in the USA

# LEAD ENCAPSULATION COATING

Safely encapsulates lead contaminated surfaces and provides additional surface protection from mold growth, moisture and UV rays.

Another Innovative and Sustainable Product by:

# LEAD ENCAPSULATION COATING

LeadX™ is cost effective and provides the best solution for encapsulation of lead-based paint. It is low VOC and ecofriendly, and offers a clear, smooth finish that will not change the look of the underlying surface. Apply with a paint sprayer, brush or roller. Cost effective and easy to use.

Available in Clear, White & Tintable