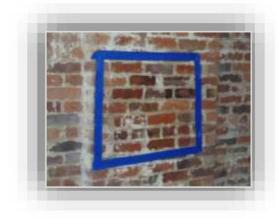

LeadX<sup>™</sup> by Syneffex<sup>™</sup> safely encapsulates lead while keeping the original beauty of the underlying surface.

LeadX is painted inside the blue taped areas.

Protected by US and International Patents Syneffex™ Products are Manufactured in the USA