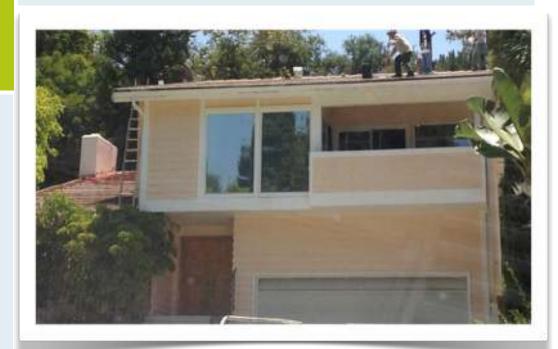

## Case Study

Beverly Hills, California Home

### **GEOGRAPHICAL AREA:**

Beverly Hills, California

## Award Winning Energy Saving and Asset Protection Coatings

The application of Syneffex™ Crystal on the tile roof of this Beverly Hills, California home was done in June of 2012. In 2013, the homeowner sent in a great testimonial as to his energy savings.